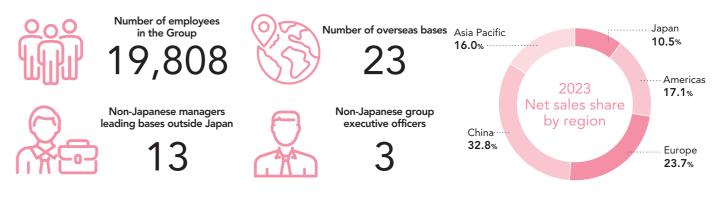

## **Global Expansion**

By establishing a robust development, procurement, production and sales system in Japan, China, Asia Pacific, Americas, and Europe respectively, Mabuchi Motor has been facilitating risk diversification and local production for local consumption, while simultaneously providing high-quality products stably at reasonable prices on a global basis.