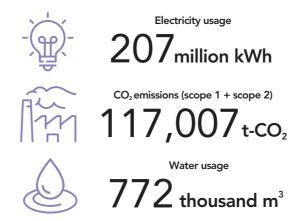

# Sustainability

We believe the Sustainability Development Goals (SDGs) are goals that need to be achieved to grow economically while valuing people. With an eye on SDG achievement, we have been continuously advancing various initiatives in a proactive fashion by setting key issues and indicators on sustainability.