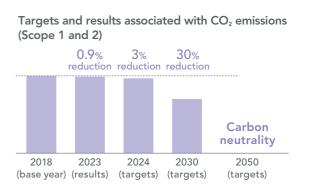

# Sustainability

We believe the Sustainability Development Goals (SDGs) are goals that need to be achieved to grow economically while valuing people. With an eye on SDG achievement, we have been continuously advancing various initiatives in a proactive fashion by setting key issues and indicators on sustainability.